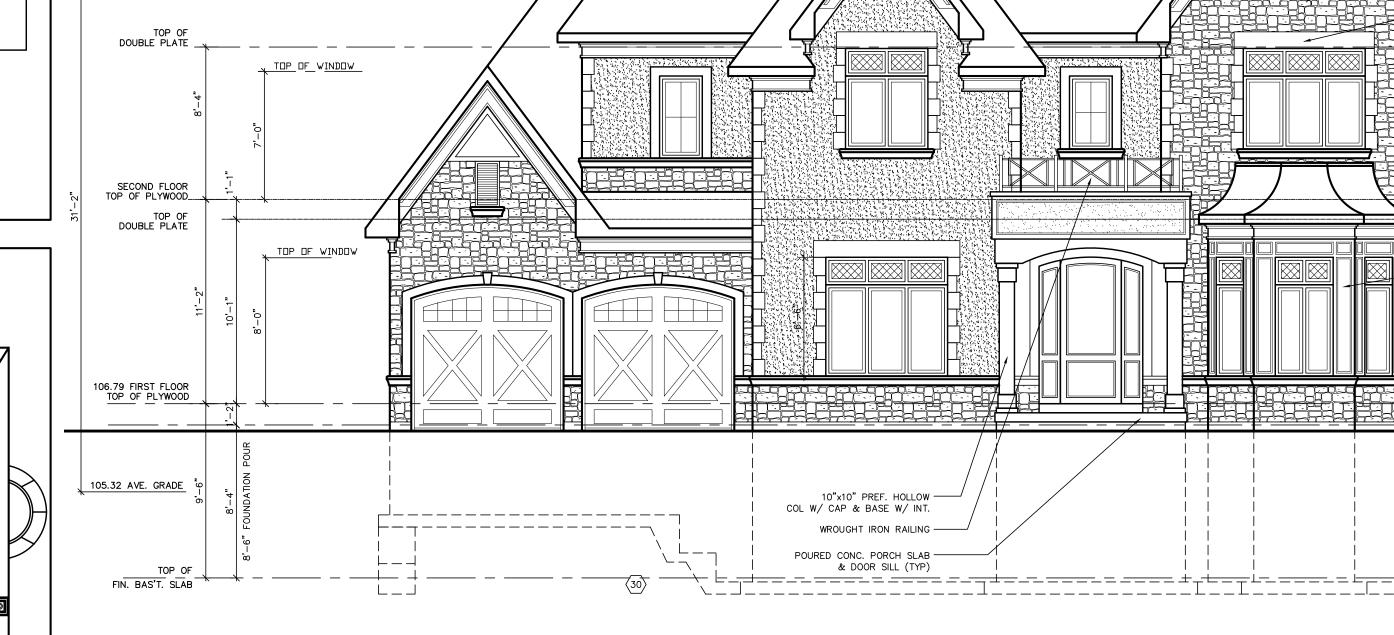

WINDOW SURROUNDS (TO BE SITE MEASURED)

- CONT. PRECAST CONC. SILL

FOUNDATION WALL (REFER TO BASEMENT PLAN FOR SIZING AND REINFORCING)

REINF. POURED CONC. FOOTINGS

(REFER TO BASEMENT PLAN

FOR SIZING AND REINFORCING)

- 10" HIGH \_\_\_\_\_ FRIEZE BOARD W/ \_\_\_\_ SOFFIT AND BUILT IN SOFFIT VENT STRIPS

- VAULTED CEILING (16:12)

- FASCIA BD. & VENTED SOFFIT